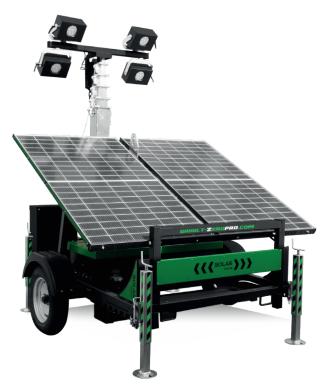

## 2400 sqm

Illuminated area

Solar Line

Operation: 2 solar panel - 2 batteries

4x65W LED - 7,5M

T-ZEROPRO

## **SOLAR** Line

4x65W LED - 7,5M

## **FEATURES**

- 6 sections telescopic galvanized vertical tower
- 7.5 m maximum height
- Manual mast raising system
- No.4 LED Lights 65W each High Efficiency Made in Europe
- Illuminated area 2400 sqm
- IP 65
- Lights life span minimum 50.000 hours
- Mechanical Rotation 340°
- Galvanized metalworks and after industrial 80 µm powder coating finishing
- 4 sides lockable and adjustable in height stabilizers
- On board levels for guidance during stabilization
- Stop emergency button
- No.2 Solar Panel 305W each
- MPPT Solar charger control
- 24Vdc 260Ah Battery pack (2pcs batteries in total)
- Battery charger built-in
- Inlet plug to charge the batteries from mains/external generator
- Dedicated Frontal panel
- Battery charger monitor
- External power source signal lamp
- · Lamps hour meter
- Manual Mode / Auto selector
- Light sensor relay
- Lamp switches

| Dimensions & weight | Dimensions min (mm)   |           | Dimensio | ons max(mm)        | Total weight (kg) |     |                 |
|---------------------|-----------------------|-----------|----------|--------------------|-------------------|-----|-----------------|
|                     | 2205x2101x773 (LxWxH) |           | 3667x26  | 660x7500(LxWxH)    | 725               |     |                 |
|                     |                       |           |          |                    |                   |     |                 |
|                     | Type                  | Dower (oa | oh)      | Floodlighte number | ID Io             | wol | Illuminated are |

|             | ZZOOKZ TO TKI TO (EX | WWW.I)       | 0001 NZ | 000X1000(EXTTXII)    |  | 120                         |          |      |                        |  |  |
|-------------|----------------------|--------------|---------|----------------------|--|-----------------------------|----------|------|------------------------|--|--|
| Floodlights | Туре                 | Power (each) |         | Floodlights number   |  | IP le                       | IP level |      | Illuminated area (sqm) |  |  |
|             | Led                  | 65W          |         | 4                    |  | 65                          | 65       |      | 2400                   |  |  |
| Mast        | Lifting method       | Max Height   |         | Max Wind Speed       |  | Rota                        | Rotation |      |                        |  |  |
|             | Manual               | 7,5 m        |         | 100 km/h             |  | 340°                        | 340°     |      |                        |  |  |
| Batteries   | Туре                 |              |         | Batteries number   I |  | Power Battery pack          |          |      |                        |  |  |
|             | AGM                  |              |         | 2 2                  |  | 24 Vdc 260 Ah               |          |      |                        |  |  |
| Solar panel | Model                | Numbers      | Wattag  | je each Solar p      |  | anel deployment             |          |      | Solar charge control   |  |  |
|             | Monocrystal Silicon  | 2            | 305W    | 305W Manua           |  | anual - 26° max inclination |          | tion | MPPT                   |  |  |