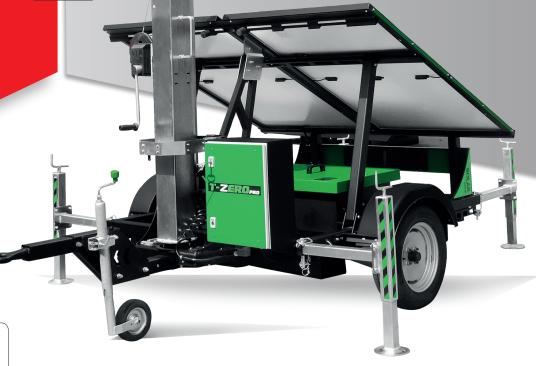

## 2400 sqm

Illuminated area

Solar Line

Operation: 2 solar panel - 2 batteries

4x65W LED - 7,5M

T-ZEROPRO

## **SOLAR** Line

4x65W LED - 7,5M

## **FEATURES**

- 6 sections telescopic galvanized vertical tower
- 7.5 m maximum height
- Manual mast raising system
- No.4 LED Lights 65W each High Efficiency Made in Europe
- Illuminated area 2400 sqm
- IP 65
- Lights life span minimum 50.000 hours
- Mechanical Rotation 340°
- Galvanized metalworks and after industrial 80 µm powder coating finishing
- 4 sides lockable and adjustable in height stabilizers
- On board levels for guidance during stabilization
- Stop emergency button
- No.2 Solar Panel 305W each
- MPPT Solar charger control
- 24Vdc 260Ah Battery pack (2pcs batteries in total)
- Battery charger built-in
- Inlet plug to charge the batteries from mains/external generator
- Dedicated Frontal panel
- Battery charger monitor
- External power source signal lamp
- · Lamps hour meter
- Manual Mode / Auto selector
- Light sensor relay
- Lamp switches

| Dimensions & weight | Dimensions min (mm)   |           | Dimensio | ons max(mm)        | Total weight (kg) |     |                 |
|---------------------|-----------------------|-----------|----------|--------------------|-------------------|-----|-----------------|
|                     | 2205x2101x773 (LxWxH) |           | 3667x26  | 660x7500(LxWxH)    | 725               |     |                 |
|                     |                       |           |          |                    |                   |     |                 |
|                     | Type                  | Dower (oa | oh)      | Floodlighte number | ID Io             | wol | Illuminated are |

|             | ZZOOKZ TO TKI TO (EX | WWW.I)       | 0001 NZ | 000X1000(EXTTXII)    |  | 120                         |          |      |                        |  |  |
|-------------|----------------------|--------------|---------|----------------------|--|-----------------------------|----------|------|------------------------|--|--|
| Floodlights | Туре                 | Power (each) |         | Floodlights number   |  | IP le                       | IP level |      | Illuminated area (sqm) |  |  |
|             | Led                  | 65W          |         | 4                    |  | 65                          | 65       |      | 2400                   |  |  |
| Mast        | Lifting method       | Max Height   |         | Max Wind Speed       |  | Rota                        | Rotation |      |                        |  |  |
|             | Manual               | 7,5 m        |         | 100 km/h             |  | 340°                        | 340°     |      |                        |  |  |
| Batteries   | Туре                 |              |         | Batteries number   I |  | Power Battery pack          |          |      |                        |  |  |
|             | AGM                  |              |         | 2 2                  |  | 24 Vdc 260 Ah               |          |      |                        |  |  |
| Solar panel | Model                | Numbers      | Wattag  | je each Solar p      |  | anel deployment             |          |      | Solar charge control   |  |  |
|             | Monocrystal Silicon  | 2            | 305W    | 305W Manua           |  | anual - 26° max inclination |          | tion | MPPT                   |  |  |